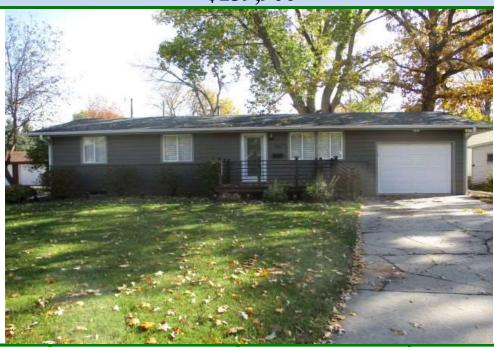

## FOR SALE 106 Superior Street Emmetsburg, Iowa 50536 \$139,900

| Bedrooms<br>3                       | Square Footage<br>960      | Garage Size<br>12' x 24'                | Description  This ranch style home is all new inside and out. It features a master bedroom with a full bath, cherry kitchen cabinets, all new flooring, finished basement with a bedroom and bath and much more. |  |
|-------------------------------------|----------------------------|-----------------------------------------|------------------------------------------------------------------------------------------------------------------------------------------------------------------------------------------------------------------|--|
| Bathrooms<br>2 1/2                  | House size<br>24' x 40'    | Basement - 960 sq ft<br>(full finished) |                                                                                                                                                                                                                  |  |
| Year Built - 1971<br>Remodeled 2017 | Lot Size<br>66' x 99'      | Deck<br>10' x 14'                       |                                                                                                                                                                                                                  |  |
| School District<br>Emmetsburg       | Heat<br>Nat Gas Forced Air | Air Conditioning<br>Central             |                                                                                                                                                                                                                  |  |
| Taxes<br>\$2,242.00                 | Average Gas<br>\$75.00     | Average Electric<br>\$34.00             |                                                                                                                                                                                                                  |  |